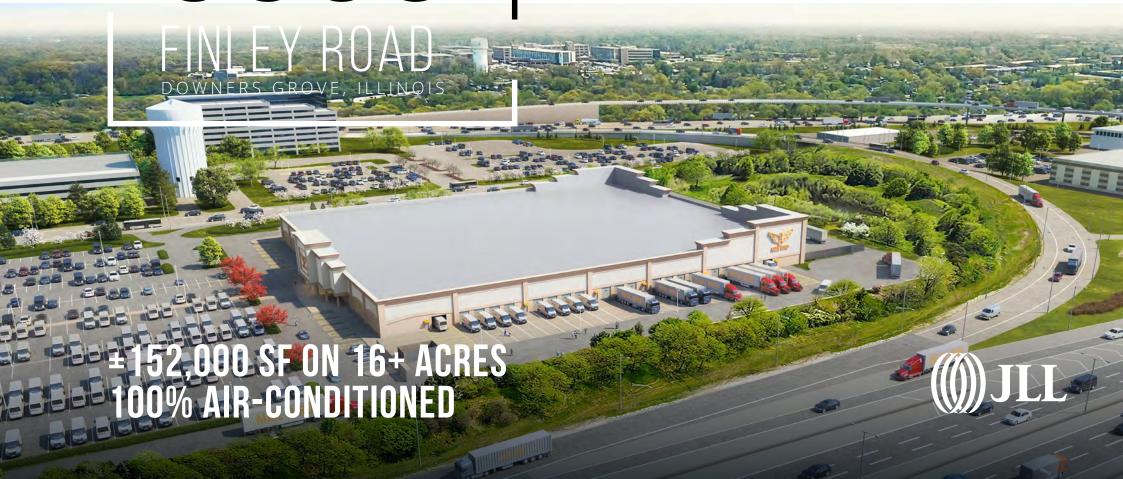

# **PROJECT** HIGHLIGHTS

## LOCATION

- Prominent location in major Chicago retail / office / industrial submarket
- +2.5 million population and \$25.7 billion annual retail spend in 30-minute drivetime

### **PROXIMITY**

- Immediate access 2 area expressways and proximity to major highway interchange
- Located near newly developed e-commerce distribution centers

#### **AVAILABLE SQUARE FOOTAGE**

150,000 SF

#### SITE

16.15 acres (703,709 SF)