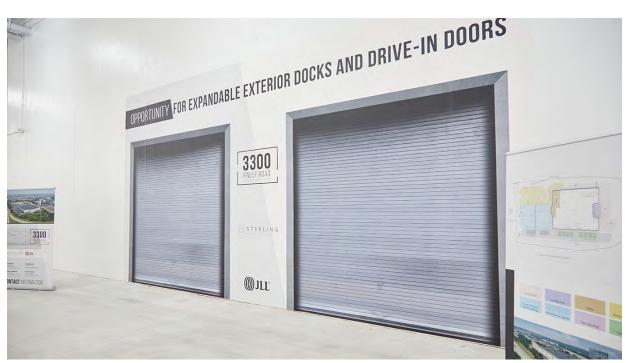

a expressways and proximity to major highway interchange
- Located near newly developed e-commerce distribution centers



## OPPORTUNITY

- Potential to repurpose the existing big-box, traditional retail structure into fulfillment use with relatively minimal capital expenditure
- Potential for retail outparcel



## **SPECIFICATIONS**



#### **AVAILABLE SQUARE FOOTAGE**

150,000 SF

#### SITE

16.15 acres (703,709 SF)

#### **DRIVE-IN DOORS**

#### **EXTERIOR DOCKS**

2 (Expandable)

#### **PARKING SPACES**

826 surface spaces

## **FEATURES**

- Signalized access entryway with 2 points of egress
- Separate truck and car access
- 130' setback from western property line offers potential for future dock wall
- Ample parking for employees and delivery vans
- Fully temperature controlled







# FUTURE SPEC PLAN

# **AREA** AMENITIES



# **DEMOGRAHICS**



15 minutes 319,445 total population

Average Household Income \$131,452

Median Household Income \$93,426

Bachelor's Degree & Above 61.9%

**Annual Retail Good Spending** \$5,121,466,278

Annual Online Retail Sales (est.)

\$831,192,897

Online Retail (%)

16.2%



30 minutes

2,250,059

total population

Average Household Income \$124,069

Median Household Income \$83,050

Bachelor's Degree & Above 50.6%

**Annual Retail Good Spending** 

\$25,761,167,801

Annual Online Retail Sales (est.) \$3,902,851,826

Online Retail (%)

15.2%



45 minutes

5,882,666

total population

**Average Household Income** \$114,373

Median Household Income \$77.760

Bachelor's Degree & Above 48.0%

**Annual Retail Good Spending** \$59,196,