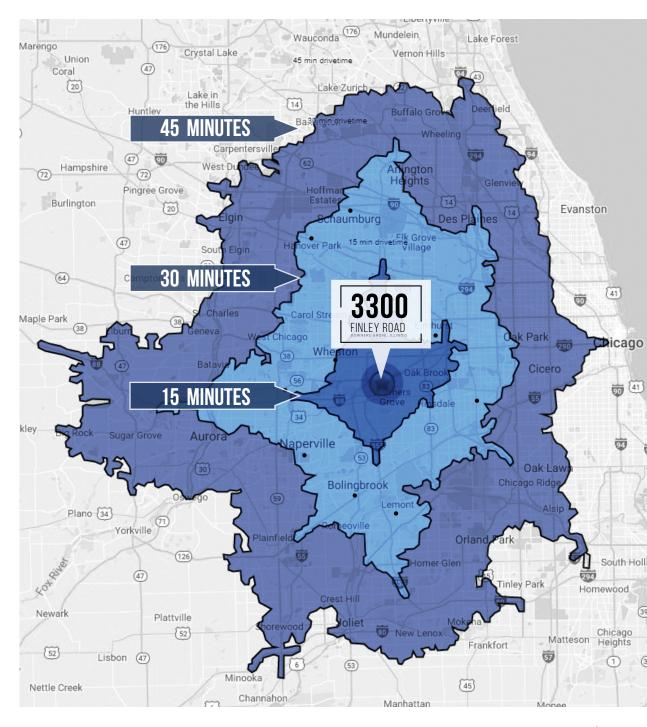

# **DEMOGRAHICS**

15 minutes 319,445 total population

Average Household Income \$131,452

Median Household Income \$93,426

Bachelor's Degree & Above 61.9%

**Annual Retail Good Spending** \$5,121,466,278

Annual Online Retail Sales (est.)

\$831,192,897

Online Retail (%)

16.2%

30 minutes

2,250,059

total population

Average Household Income \$124,069

Median Household Income \$83,050

Bachelor's Degree & Above 50.6%

**Annual Retail Good Spending** 

\$25,761,167,801

Annual Online Retail Sales (est.) \$3,902,851,826

Online Retail (%)

15.2%

45 minutes

5,882,666

total population

**Average Household Income** \$114,373

Median Household Income \$77.760

Bachelor's Degree & Above 48.0%

**Annual Retail Good Spending** \$59,196,927,473

Annual Online Retail Sales (est.) \$8,606,157,853

Online Retail (%)

14.5%