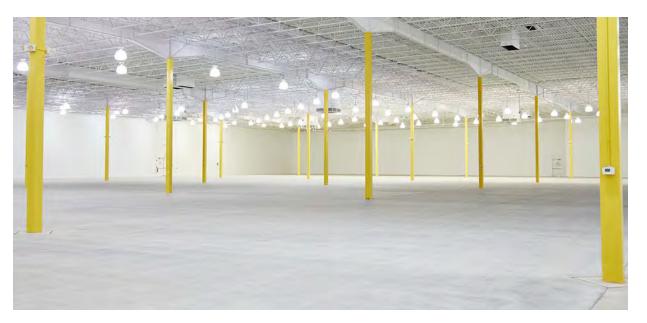

## OPPORTUNITY

- Potential to repurpose the existing big-box, traditional retail structure into fulfillment use with relatively minimal capital expenditure
- Potential for retail outparcel

## **FEATURES**

- Signalized access entryway with 2 points of egress
- Separate truck and car access
- 130' setback from western property line offers potential for future dock wall
- Ample parking for employees and delivery vans
- Fully temperature controlled