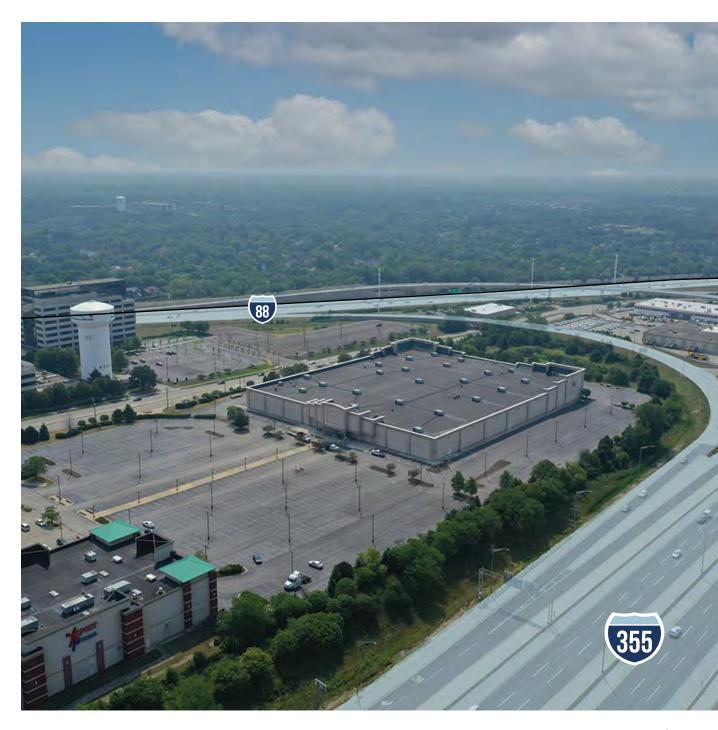

### **PROXIMITY**

- Immediate access 2 area expressways and proximity to major highway interchange
- Located near newly developed e-commerce distribution centers

#### SITE

16.15 acres (703,709 SF)