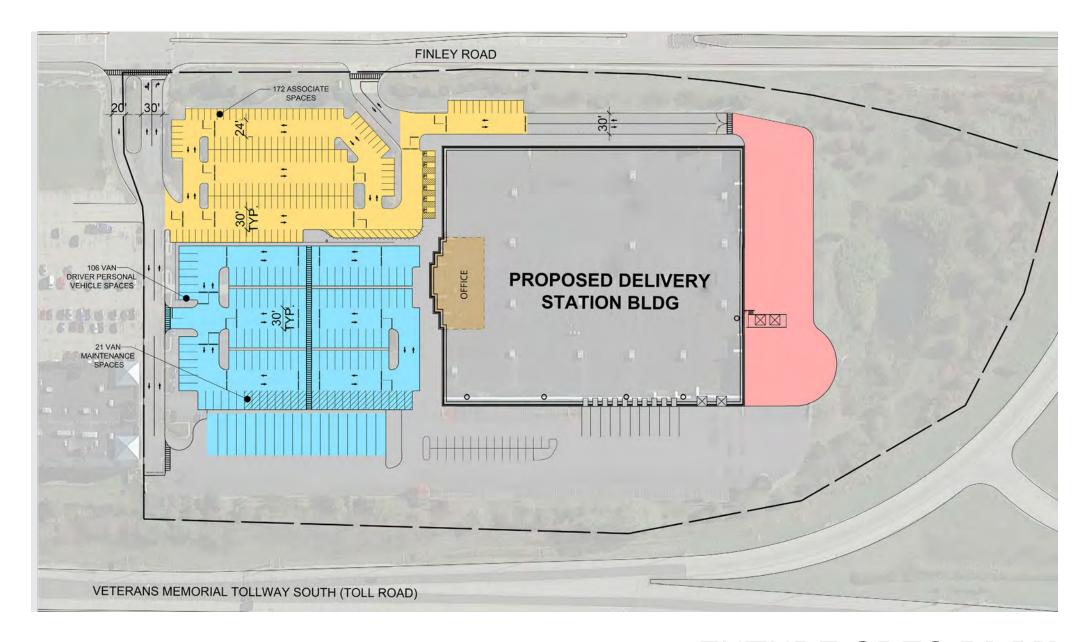

# FUTURE SPEC PLAN

#### **AVAILABLE SQUARE FOOTAGE**

150,000 SF

#### SITE

16.15 acres (703,709 SF)

#### **EXTERIOR DOCKS**

2 (Expandable)

#### **PARKING SPACES**

826 surface spaces

## **FEATURES**

- Signalized access entryway with 2 points of egress
- Separate truck and car access
- 130' setback from western property line offers potential for future dock wall
- Ample parking for employees and delivery vans
- Fully temperature controlled