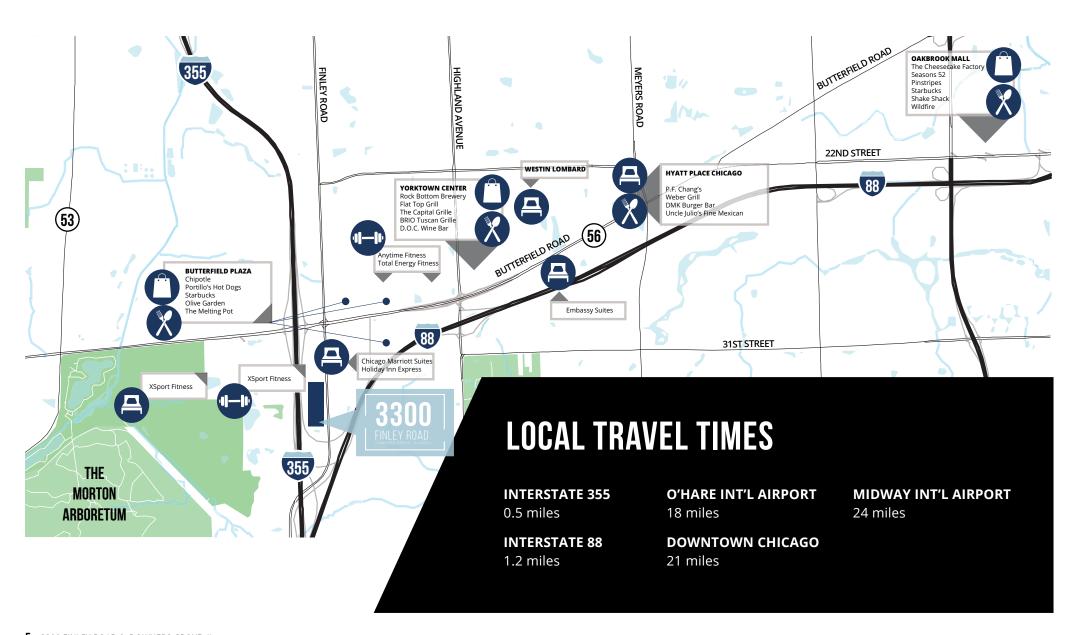

# **AREA** AMENITIES

### **PROXIMITY**

- Immediate access 2 area expressways and proximity to major highway interchange
- Located near newly developed e-commerce distribution centers